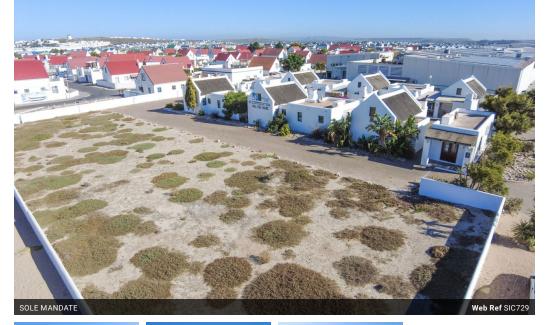

#### 

Prime position, with endless options and possibilities. Mykonos

Exceptional Investment Opportunity!

Located at Mykonos access road, this outstanding property features 11 fully functional vacation units, perfect for generating immediate short-term rental income.

Its prime location in a bustling street offers unparalleled exposure and foot traffic, making it an attractive opportunity for overseas investors seeking a lucrative return on investment. Very central/prime commercial area adjacent to Laguna Mall. Commercial zoned property of 3000m2, partially developed as 11 freestanding 1-bedroom, 4-sleeper chalets, 6 pitch roof/thatch roof open-plan units & 5 flat roof 1-bedroom, 4-sleeper units. Plus 1 building used as office. 12 structures in total covering 50% of the property.

### Sizes

Floor Size Land Size 80m² 3,064m²