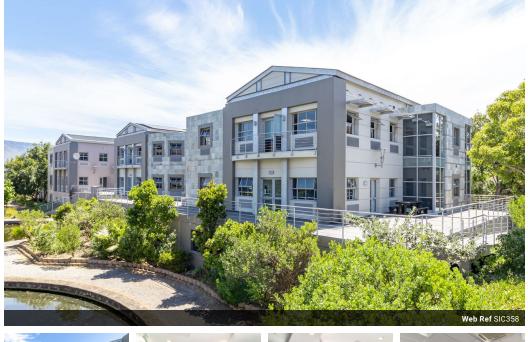

### Commercial Building For Sale

Prime Commercial Building with Scenic Views for Sale in Century City

Location: Century City, Cape Town, South Africa

Yes

Property Type: Commercial Building

Total Area: 1,118 square meters

Features:

Strategic Investment: This 1,118 square meter commercial building in Century City is a golden investment opportunity, catering to owner-occupiers or those seeking a high-yield rental property.

Parking Amenities: With 32 basement parking spaces and 8 open parking bays, the property ensures convenient and ample

parking for tenants and guests. Versatile Design: The double-story layout provides a versatile interior, adaptable for various business needs. Formerly a call center, it accommodates a range of industries.

### Features

Zoning Commercial

Exterior Security Sizes Floor Size

1,118m<sup>2</sup>