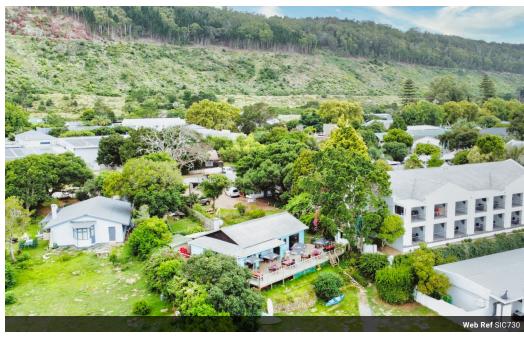

## Prime investment opportunity on the water's edge!

JOINT MANDATE: This centrally located property on the water's edge presents the ideal opportunity to invest in a prime piece of real estate in the sought-after Village. Set on a double erf with breathtaking lagoon, mountain and forest views, this property with business rights has loads of potential to continue operating as a restaurant, be developed for residential purposes, and/or Air BnB, and/or commercial space. The property features the following:

205m<sup>2</sup>

1.920m<sup>2</sup>

Liquor license in place: 12 - 9pm Restaurant with wrap-around deck Walk-in freezer room Utility room Courtyard Roadside take-away shed with kitchen facilities

Large workshop/storeroom with en-suite shower, basin, toilet

Garden storage shed Garden enclosed 3 sides Lagoon-side access Borehole

On-site parking for 10 vehicles