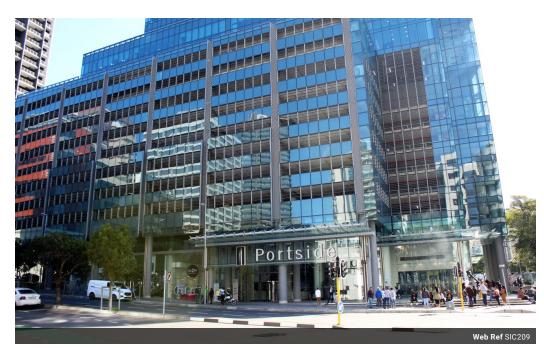

## Commercial Property to Rent in Cape Town CBD

Retail space available in sought after Portside.
The modern building is well known with its tall structure and close proximity to the V&A Waterfront, CTICC and business hub of Cape Town.

The space is situated on the ground floor and to the side of the reception/security desk, it is comprised of a lock up area behind large glass stacking doors of 75m2 and a showroom area of 109 m2 directly in front with enormous street exposure. Its advantage is being on a corner position and has its own private bathroom.