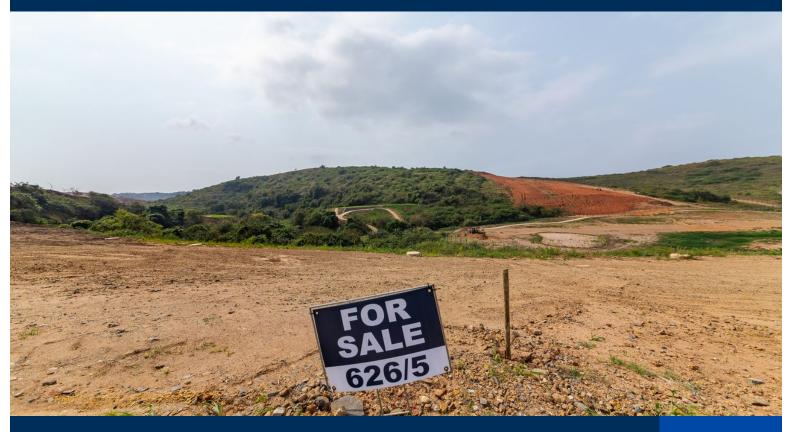

Erf 626/5 = 457 square meters and Erf 626/6 = 480 square meters. Both are sold for R 3 600 000.00

Monitored by 24-hour intelligent surveillance, perimeter thermal cameras and electrified fencing. With round-the-clock, highly trained security personnel conducting foot patrols. Fibre-optic enabled communications and technology with real-time reaction and assistance. Comprehensive security from the Gatehouse to your front door!