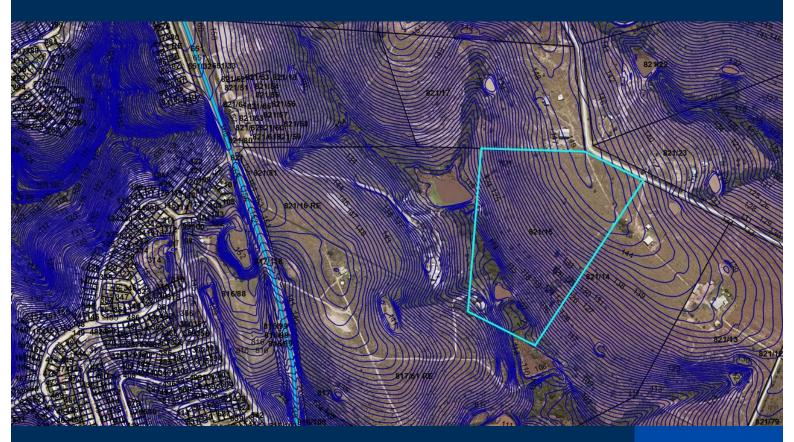

## Farm in East London Rural

This expansive farm spans over 10.11 hectares and boasts easy access from both N6 Highway and Gonubie Road. Situated close to town, this property is conveniently located near Beacon Bay business hub, offering a pefect blend of rural tranquillity and urban convenince. With its prime location and ample size, this farm presents a unique opportunity for agricultural pursuits or potential development. Don't miss out on the chance to own this versatile and well positioned property.

R

Land Size

10Ha