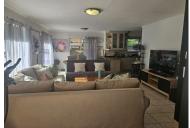

## Low-in-maintenance and set within a private panhandle, in George's sought-after eastern suburb

This easy-to-maintain home, with open plan living areas, featuring tiled floors and large windows, allowing natural light to filter in throughout the day. The dining room opens out, via sliding doors to the pergola covered patio, with built-in braai. The kitchen is well-fitted kitchen and forms an integral part of the home.