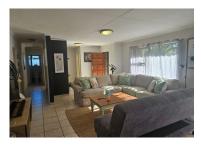

## Low-in-maintenance and set within a private panhandle, in George's sought-after eastern suburb

This easy-to-maintain home, with open plan living areas, featuring tiled floors and large windows, allowing natural light to filter in throughout the day. The dining room opens out, via sliding doors to the pergola covered patio, with built-in braai. The kitchen is well-fitted kitchen and forms an integral part of the home.