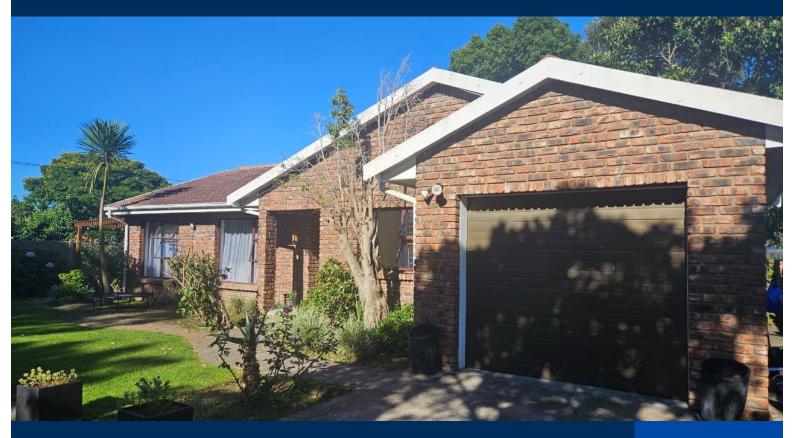

## George East

R2,950,000

Web Ref SIR114481

## Low-in-maintenance and set within a private panhandle, in George's sought-after eastern suburb

This easy-to-maintain home, with open plan living areas, featuring tiled floors and large windows, allowing natural light to filter in throughout the day. The dining room opens out, via sliding doors to the pergola covered patio, with built-in braai. The kitchen is well-fitted kitchen and forms an integral part of the home.

Three bedrooms, all with ample built-in cupboards and tiled floors, accommodate the family with ease. The main bedroom is en-suite, and an additional bathroom, serves the other two bedrooms.

The spacious single garage, with automated door, is also plumbed for a laundry. For peace of mind the home is fitted with burglar bars and security gates.