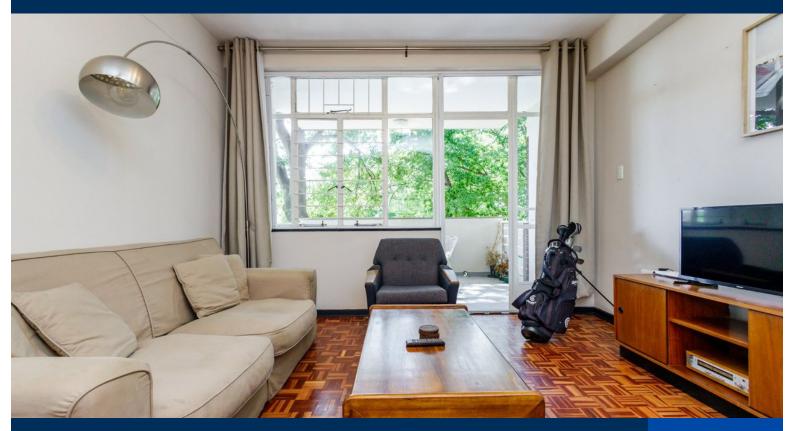

## 2 Bedroom Flat For Sale in Craighall Park

Spacious two bedroom ground floor apartment with beautiful parquet floors in great position in small complex.

Centrally situated in Craighall Park.

Enter into a large open plan living room with parquet floors and high ceilings. Doors open onto the patio with views to Delta Park. The kitchen is semi open plan to the living room, allowing for one appliance and an eat in counter. Two spacious bedrooms, parquet floors and built in cupboards. Bathroom with bath, shower, vanity and loo. Second shower. Second loo.

Features: Separate utility room fitted for a washing machine; some aluminium windows; small complex; one parking bay; Good condition; Secure.

 Bedrooms
 2

 Bathrooms
 2

 Floor Size
 99m²

 Garages
 1

 Rates
 R959