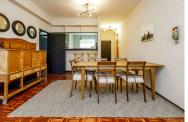

## 2 Bedroom Flat For Sale in Craighall Park

Spacious two bedroom ground floor apartment with beautiful parquet floors in great position in small complex.

Centrally situated in Craighall Park.

Enter into a large open plan living room with parquet floors and high ceilings. Doors open onto the patio with views to Delta Park. The kitchen is semi open plan to the living room, allowing for one appliance and an eat in counter. Two spacious bedrooms, parquet floors and built in cupboards. Bathroom with bath, shower, vanity and loo. Second shower. Second loo.

Features: Separate utility room fitted for a washing machine; some aluminium windows; small complex; one parking bay; Good condition; Secure.

 Bedrooms
 2

 Bathrooms
 2

 Floor Size
 99m²

 Garages
 1

 Rates
 R959