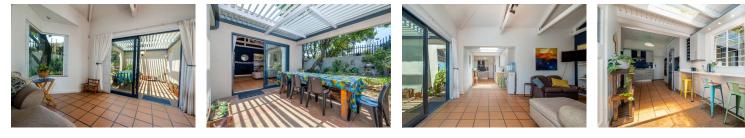

### Offers from R1 490 000

A south entry, north-facing semi-detached home, tucked away in a quiet street and great position.

The home is perfectly configured to capitalize on the beautiful highveld weather and Koppie setting. It starts with the newly refurbished eat-in kitchen area that flows through to the north-facing lounge and louvered entertainment area.

The lounge with a wood-burning fireplace will care for you through all the seasons. A manually adjustable canopy controls the light and airflow of the outside

entertainment area so that you can fully enjoy the tranquillity this home offers throughout the year.

The best sleep you will ever get.

A master bedroom that identifies as a sound recording studio. It is quiet in there when the doors are closed.

There are two more bedrooms and two bathrooms.

The second...