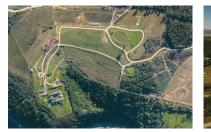

## Stand 13 in Hudson Heights on the Entabeni Urban Farm Development

Lew Geffen Sotheby's

Entabeni Urban Farm Village offers a unique opportunity to experience the perfect blend of urban living and rural farm lifestyle. With 8 stands already sold and limited availability, this is a unique opportunity to embrace the best of both worlds. Pricing ranges from R1,450,000 to R2,500,000. This exceptional development, located just 5 kilometres from the Knysna CBD and 45 minutes from George Airport, spans over 34 hectares with only 28 prime stands at Hudson Heights ranging from 1,496 to 2,667 square meters.

With only 20% of the estate being developed and large private erfs, the first thing you notice is space and the feeling of freedom, not to mention the incredible elevated views of the Knysna lagoon. While being close to town the estate provides a sanctuary for you and your family. This is a rare luxury as traditionally...