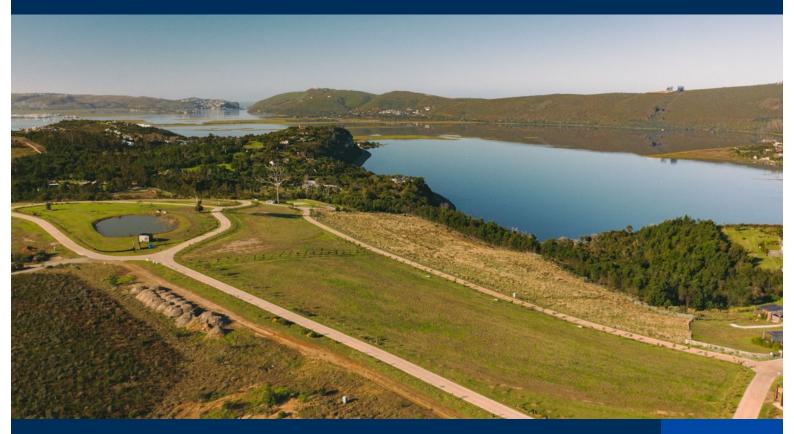

## Stand 13 in Hudson Heights on the Entabeni Urban Farm Development

Lew Geffen Sotheby's

Entabeni Urban Farm Village offers a unique opportunity to experience the perfect blend of urban living and rural farm lifestyle. With 8 stands already sold and limited availability, this is a unique opportunity to embrace the best of both worlds. Pricing ranges from R1,450,000 to R2,500,000. This exceptional development, located just 5 kilometres from the Knysna CBD and 45 minutes from George Airport, spans over 34 hectares with only 28 prime stands at Hudson Heights ranging from 1,496 to 2,667 square meters.

With only 20% of the estate being developed and large private erfs, the first thing you notice is space and the feeling of freedom, not to mention the incredible elevated views of the Knysna lagoon. While being close to town the estate provides a sanctuary for you and your family. This is a rare luxury as traditionally...