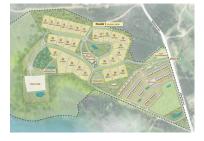

## Stand 21 in Hudson Heights on the Entabeni Urban Farm Development

Lew Geffen Sotheby's

Entabeni Urban Farm Village offers a unique opportunity to experience the perfect blend of urban living and rural farm lifestyle. With 8 stands already sold and limited availability, this is a unique opportunity to embrace the best of both worlds. Pricing ranges from R1,450,000 to R2,500,000. This exceptional development, located just 5 kilometres from the Knysna CBD and 45 minutes from George Airport, spans over 34 hectares with only 28 prime stands at Hudson Heights ranging from 1,496 to 2,667 square meters.