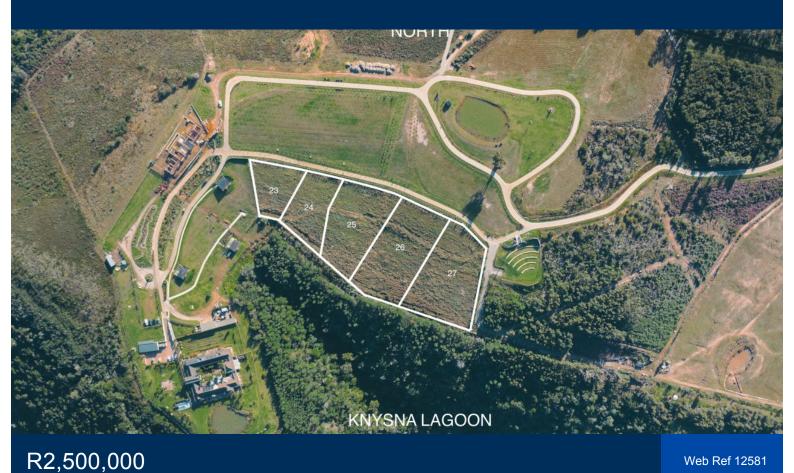

## Stand 24 in Hudson Heights on the Entabeni Urban Farm Development

Entabeni Urban Farm Village offers a unique opportunity to experience the perfect blend of urban living and rural farm lifestyle. With 8 stands already sold and limited availability, this is a unique opportunity to embrace the best of both worlds. Pricing ranges from R1,450,000 to R2,500,000. This exceptional development, located just 5 kilometres from the Knysna CBD and 45 minutes from George Airport, spans over 34 hectares with only 28 prime stands at Hudson Heights ranging from 1,496 to 2,667 square meters.

Land Size Levies 2,162m<sup>2</sup> R3,000

Kyla Jones Knysna

Tel: 044 384 0134 Mobile: 076 793 4378 kyla@sirknysna.co.za