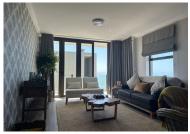

## Brand New Apartment With A Modern Look!

Discover the epitome of harmonious living in this inviting middle unit at "View A Bay." With a generous floor size of 115.70m², this residence offers a perfect blend of comfort and style.

Situated between two neighboring units, this home provides a sense of balance and tranquility that is truly unique. As you step inside, you'll be welcomed by a spacious and well-lit interior, thoughtfully designed to optimize both space and functionality.

The open-concept layout seamlessly connects the living spaces, creating an inviting atmosphere for relaxation and entertainment. Whether you're hosting guests or enjoying a quiet evening in, this unit provides the ideal backdrop for your lifestyle.