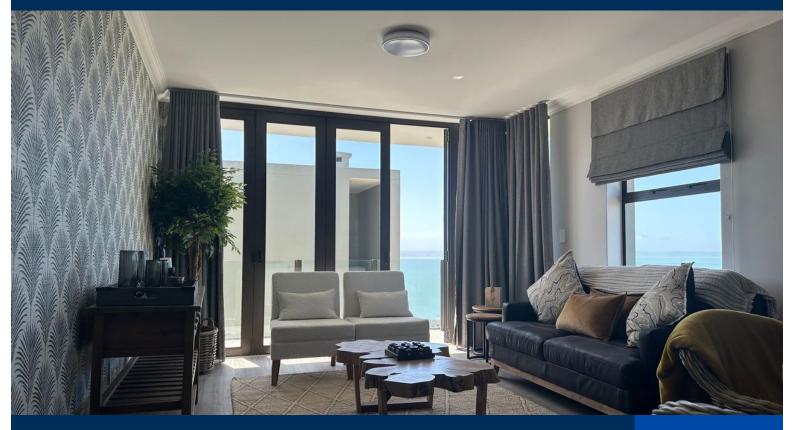

## Brand New Apartment With A Modern Look!

Discover the epitome of harmonious living in this inviting middle unit at "View A Bay." With a generous floor size of 115.70m², this residence offers a perfect blend of comfort and style.

Situated between two neighboring units, this home provides a sense of balance and tranquility that is truly unique. As you step inside, you'll be welcomed by a spacious and well-lit interior, thoughtfully designed to optimize both space and functionality.

The open-concept layout seamlessly connects the living spaces, creating an inviting atmosphere for relaxation and entertainment. Whether you're hosting guests or enjoying a quiet evening in, this unit provides the ideal backdrop for your lifestyle.

"View A Bay" offers a convenient and comfortable living experience, with modern finishes and a layout that maximizes the available space. With...

Bedrooms 2
Bathrooms 2
Floor Size 95m²

Garages 1 Levies R1,800 Extras