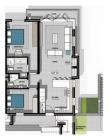

"View A Bay" offers a convenient and comfortable living experience, with modern finishes and a layout that maximizes the available space. With...

Bedrooms 2
Bathrooms 2
Floor Size 95m²

Garages 1 Levies R1,800 Extras