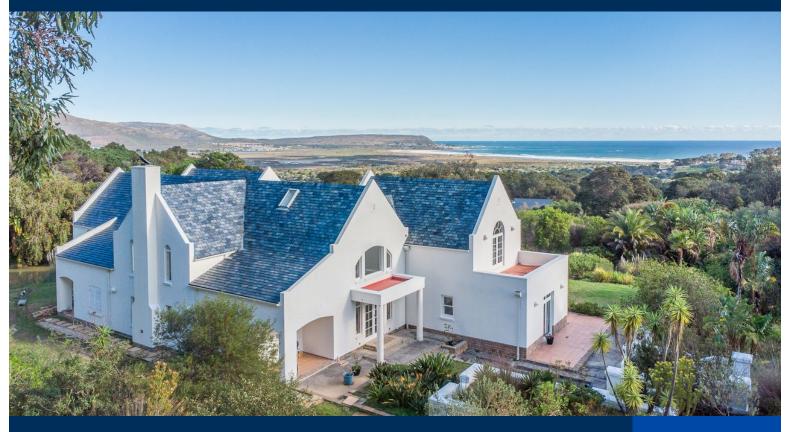

## Oasis of Light

SOLE & EXCLUSIVE MANDATE - BEST POSITION IN DE GOEDE HOOP ESTATE

Nestled in a tranquil cul-de-sac, this stunning 5-acre property on De Goede Hoop Estate is perfectly positioned between the picturesque Cape Vineyards and the iconic Chapman's Peak. Unparalleled sea and mountain views, along with an abundance of light, enhance the beauty of this exceptional location.

Spanning an impressive 720m2, this architecturally designed home offers a blank canvas for you to create your personal sanctuary. The cultivated "wild" garden boasts a diverse array of 24-year-old trees, including over 80 indigenous palms, fruit trees, proteas, fynbos, shrubs, carpets of plants, a dam, and pond, adding an enchanting and magical ambiance to your surroundings.