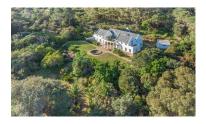

## Oasis of Light

SOLE & EXCLUSIVE MANDATE - BEST POSITION IN DE GOEDE HOOP ESTATE

Nestled in a tranquil cul-de-sac, this stunning 5-acre property on De Goede Hoop Estate is perfectly positioned between the picturesque Cape Vineyards and the iconic Chapman's Peak. Unparalleled sea and mountain views, along with an abundance of light, enhance the beauty of this exceptional location.

Spanning an impressive 720m2, this architecturally designed home offers a blank canvas for you to create your personal sanctuary. The cultivated "wild" garden boasts a diverse array of 24-year-old trees, including over 80 indigenous palms, fruit trees, proteas, fynbos, shrubs, carpets of plants, a dam, and pond, adding an enchanting and magical ambiance to your surroundings.