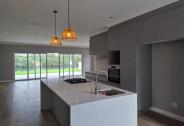

Cleverly designed home with main bedroom as well as a second bedroom downstairs and a main bedroom with a second bedroom upstairs with a comfortable pyjama lounge in between. All bedrooms are en suite. Large, spacious, open plan lounge/dining/kitchen plus a study (potential 5th Bedroom) on the ground floor. Sun Synk inverter in garage with 6 panels on the roof.