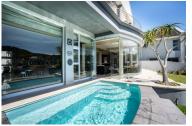

Ducted Air Conditioners throughout - cool or heat.

Heaters in cupboards for moisture.

Hi Fi throughout the home. Heated Plunge Pool.

Plus 2.