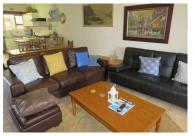

Featuring an inviting open-plan layout blending lounge, dining, and a spacious kitchen, complemented by a compact braai room and guest loo for entertaining ease. Two generously sized bedrooms boast built-in cupboards, while a full bathroom caters to their needs. The sunlit sunroom, currently serving as a third bedroom, adds versatility. Completing the package is a single garage, 2 compact gardens, 1 in front and 1 at the back of the unit and 3 rainwater tanks pumped inside. Only 2 small pets allowed (below the knee height). Tenants are not allowed pets.