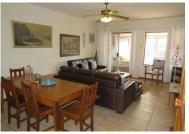

Featuring an inviting open-plan layout blending lounge, dining, and a spacious kitchen, complemented by a compact braai room and guest loo for entertaining ease. Two generously sized bedrooms boast built-in cupboards, while a full bathroom caters to their needs. The sunlit sunroom, currently serving as a third bedroom, adds versatility. Completing the package is a single garage, 2 compact gardens, 1 in front and 1 at the back of the unit and 3 rainwater tanks pumped inside. Only 2 small pets allowed (below the knee height). Tenants are not allowed pets.