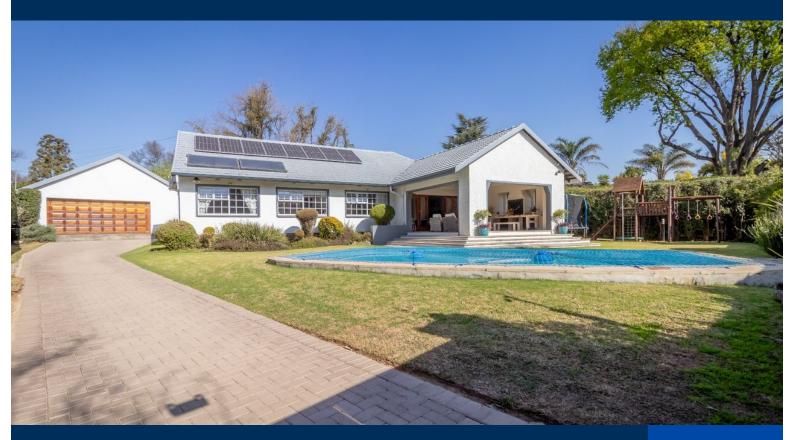

#### New Listing - Northcliff

Discover Elegance and Charm in Every Corner

Step into a world where size meets sophistication, where every corner resonates with class, character, and the promise of joyful entertainment. Welcome to this enchanting haven, tailor-made for the discerning entertainer, first-time home buyer, or a new family ready to embrace cozy living.

The heart of this home beats to the rhythm of open-plan living, seamlessly connecting the TV room, dining area, and lounge. It's a haven for culinary enthusiasts, with a gourmet kitchen that's as inviting as it is functional. Picture yourself crafting delectable dishes while enjoying the company of loved ones at the breakfast nook. Equipped with a gas stove, extractor fan, pantry, dishwasher space, and an eye-level oven, this kitchen is where memories are cooked up and shared.