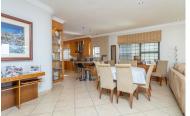

- 3 Bedrooms
- 3 Bathrooms

First floor:

Kitchen - Spacious

Fittings for 3 appliances

Soft-close cupboards

Electric and gas hob

Double eye-level oven

Pantry, Scullery

Breakfast nook

 $\begin{array}{lll} \text{Land Size} & 502\text{m}^2 \\ \text{Garages} & 3 \\ \text{Pool} & \text{Yes} \end{array}$ 

Rates R464 Levies R1,000

Melinda Odendaal

Randburg

Tel: 011 476 8303 Mobile: 083 399 4113 melindasr@sothebysrealty.co.za