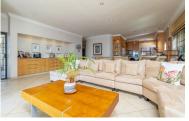

- 3 Bedrooms
- 3 Bathrooms

First floor:

Kitchen - Spacious

Fittings for 3 appliances

Soft-close cupboards

Electric and gas hob

Double eye-level oven

Pantry, Scullery