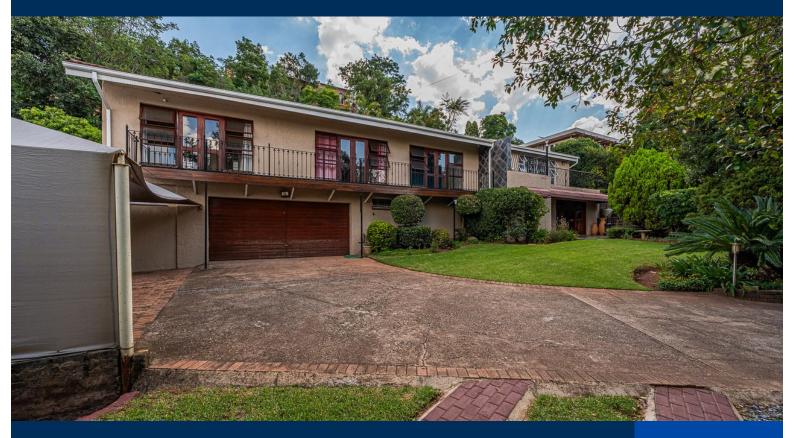

## Spacious Property with Endless Opportunities for sale in Floracliffe

This exceptional property is perfect for a large family or as a bed-and-breakfast investment.

It offers the following features:

## Main House:

- 3 bedrooms (main bedroom with en-suite)
- 2.5 bathrooms
- Spacious kitchen with a walk-in pantry and scullery
- Dining room
- $\bullet$  Lounge with a balcony showcasing an immaculate view
- Spacious laundry room

## Outdoor Features:

- Spacious low-maintenance garden
- · Sparkling swimming pool

Yes

R1,103

Extras

24 Hour Access Backup Water

Balcony Bath, Toilet and Basin Blinds

Built In Braai Burglar Bars Carpets