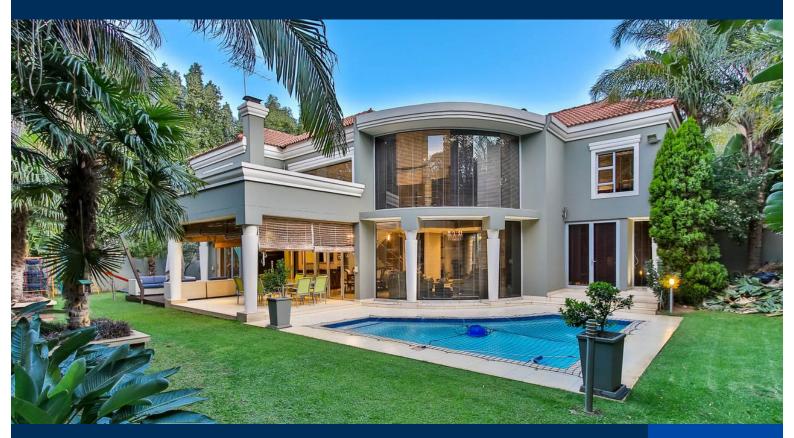

## 5 Bedroom House Sold in Bryanston

Lew Geffen Sotheby's

Bryanston East – Cluster – Sequestered in an exclusive enclave, guarded avenue... Written offers from R6 million will be presented to the seller.

The ultimate in gracious & sumptuous living - a double-volume entrance to open-plan reception rooms to entertainer's covered patio, pool & landscaped garden with children's play area – borehole – air-conditioned 5 bedroom suites (including downstairs guest suite) – chef's large kitchen with breakfast area – wine cellar – lux staff accommodation – garaging for 3 cars – internal position – designed for privacy and enjoyment. A must to view.