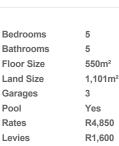

The ultimate in gracious & sumptuous living - a double-volume entrance to open-plan reception rooms to entertainer's covered patio, pool & landscaped garden with children's play area – borehole – air-conditioned 5 bedroom suites (including downstairs guest suite) – chef's large kitchen with breakfast area – wine cellar – lux staff accommodation – garaging for 3 cars – internal position – designed for privacy and enjoyment. A must to view.

- Entrance hall
- Lounge double-volume open-plan gas pebble fireplace doors to patio
- Dining room double volume open-plan fitted cocktail cabinet doors to patio
- Basement wine cellar
- Family room open-plan to kitchen –...