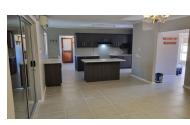

## 3 Bedroom, 2 Bathroom House with study in Panorama, Malmesbury!

Neatly renovated and spacious home offers the following features:

3 Bedrooms; 2 Full Bathrooms (busy renovating both); Study (could be used as a 4th bedroom); Open-plan kitchen and living area; Cozy kaggel room; Dining room; Separate braai room; Spacious garden at the back; Outside toilet; Double garage